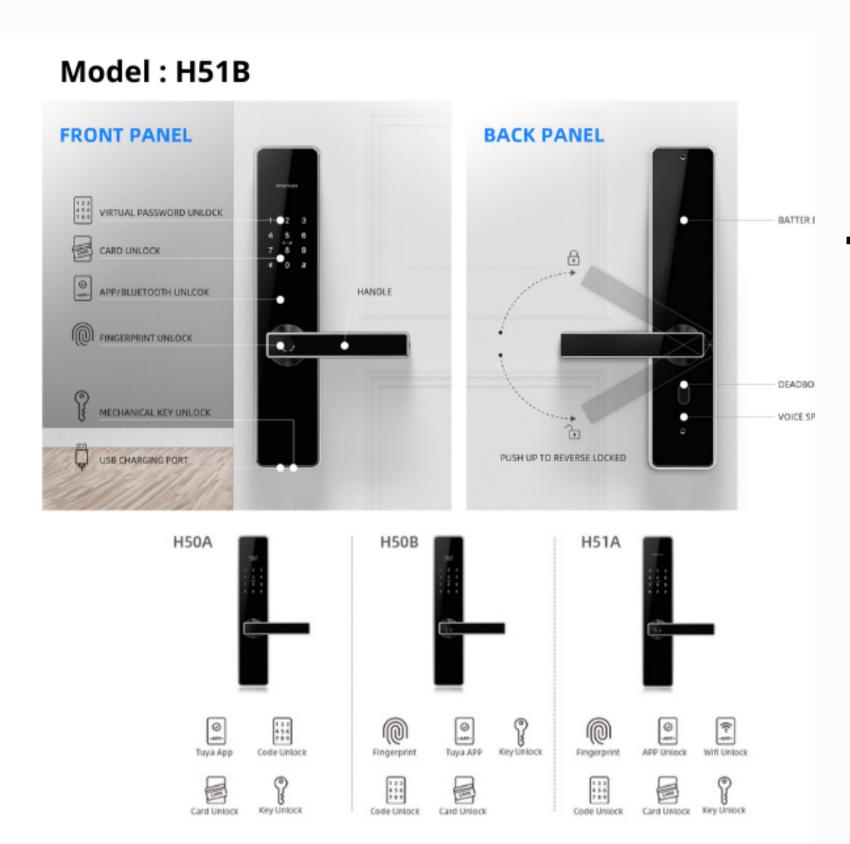

### **FEATURES**

Bluetooth App Access
Wi-Fi App Access
PIN Code
Card Unlock
Fingerprint Unlock
Mechanical Key Unlock

### THE FUTURE OF SECURITY IS NOW

Equip your homes with a new standard of safety and technology. LILIWISE Smartlocks are now available via Limatech.

**SECURE YOUR HOME & UNLOCK IN 6 WAYS**