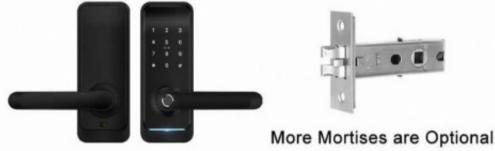

## **Easiest installation glass door lock** swinging/sliding

- swing door

- Induction to close automatically

Model: E15

Latch with hook to used both sliding &

• Easy installation, do now need to drill hole • Fingerprint password card to unlock