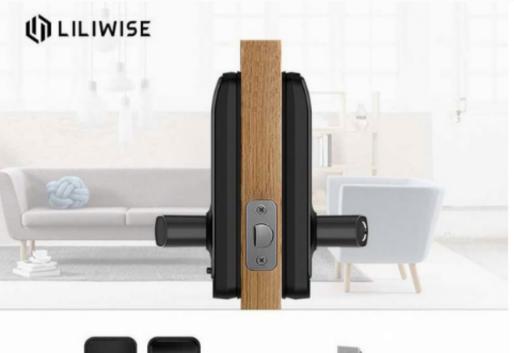

## **Easiest installation glass door lock** swinging/sliding

- swing door

- Induction to close automatically

Model: E15

Latch with hook to used both sliding &

• Easy installation, do now need to drill hole • Fingerprint password card to unlock