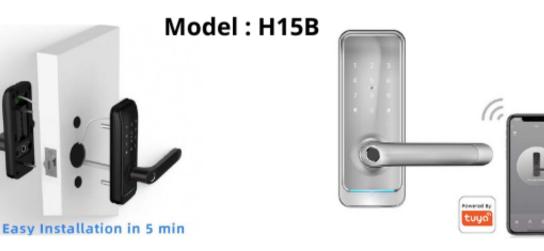

### **MODEL: H15B**

A CLOSER LOOK AT OUR BEST-SELLING SMARTLOCK See the features of this amazing H15B smartlock THE FUTURE OF HOME SECURITY IS HERE Invest in the latest technology to keep your families safe.