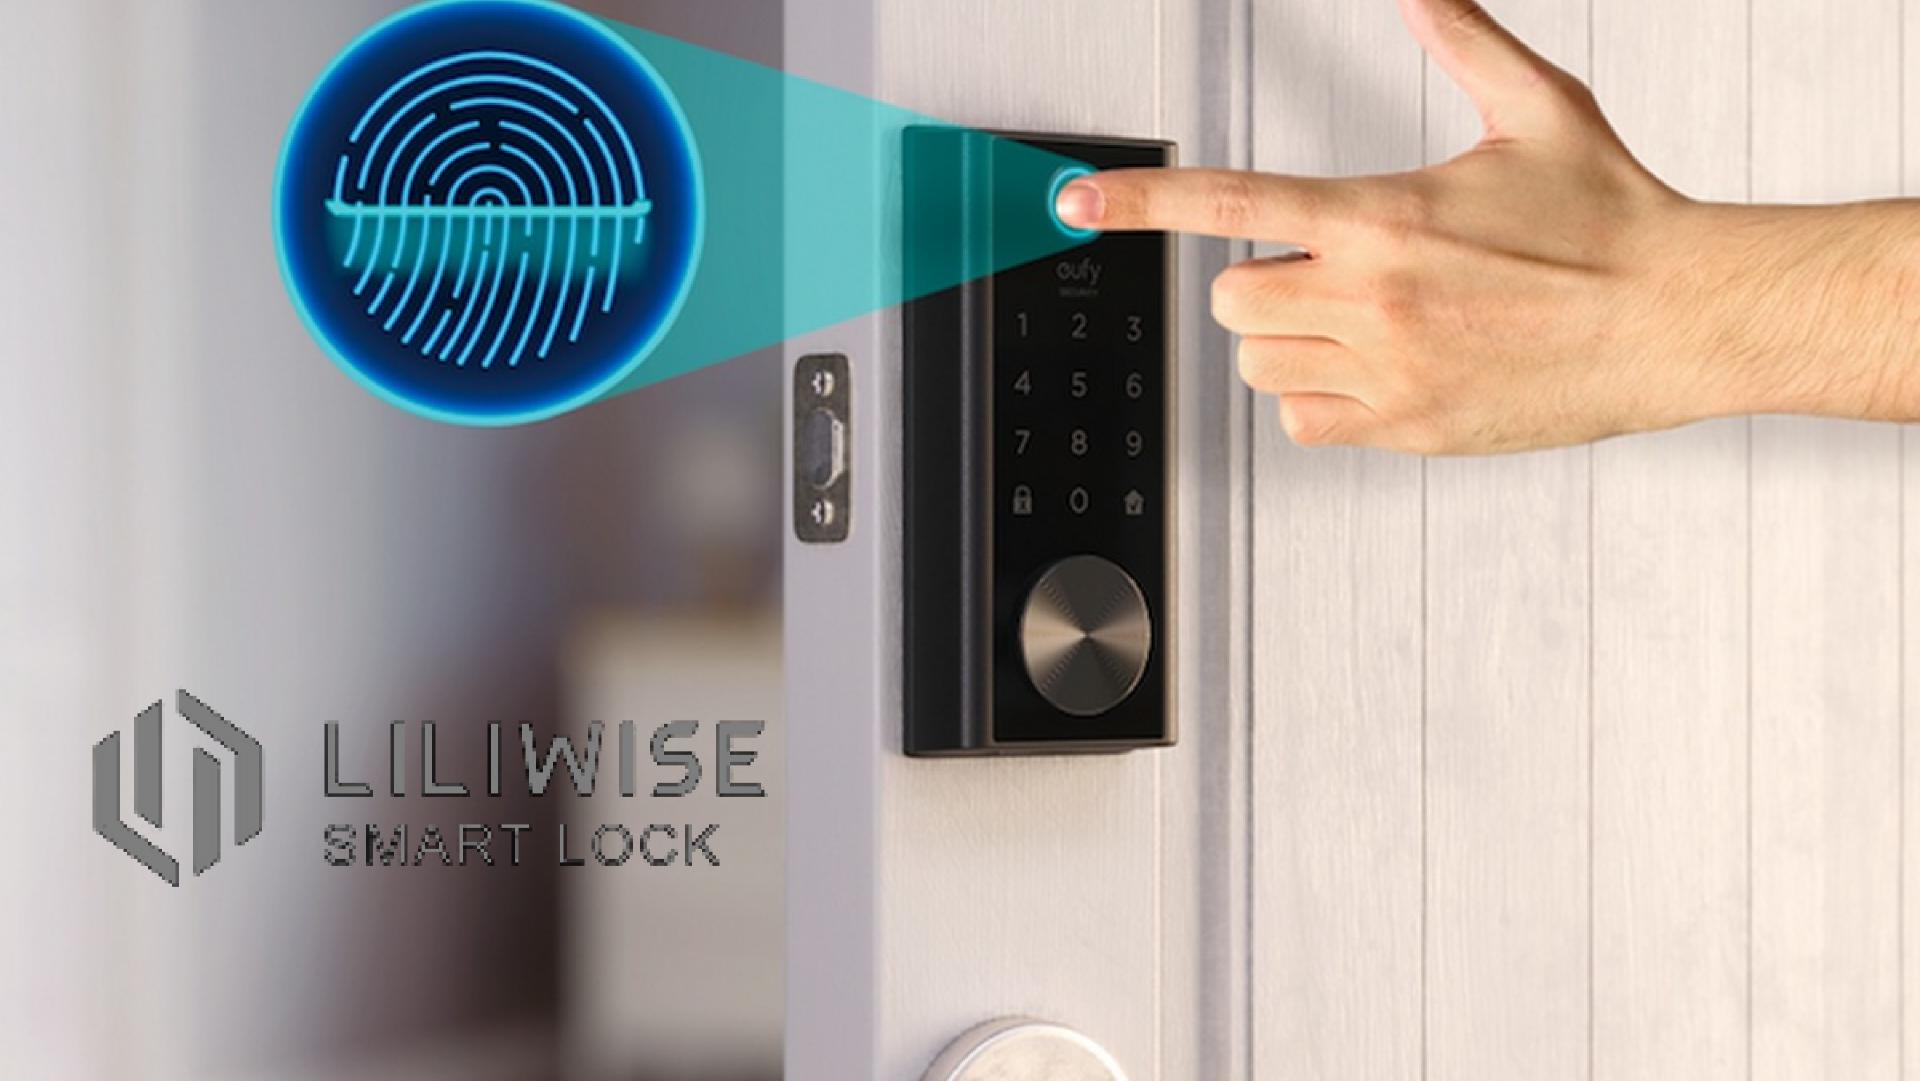

## **KEEP YOUR HOME SECURE**

### Smartphone-Friendly Lock Systems

Control and open your door with your Smartphone Unlock and ready for your arrival

### **FEATURES**

Bluetooth App Access
Wi-Fi App Access
PIN Code
Card Unlock
Fingerprint Unlock
Mechanical Key Unlock