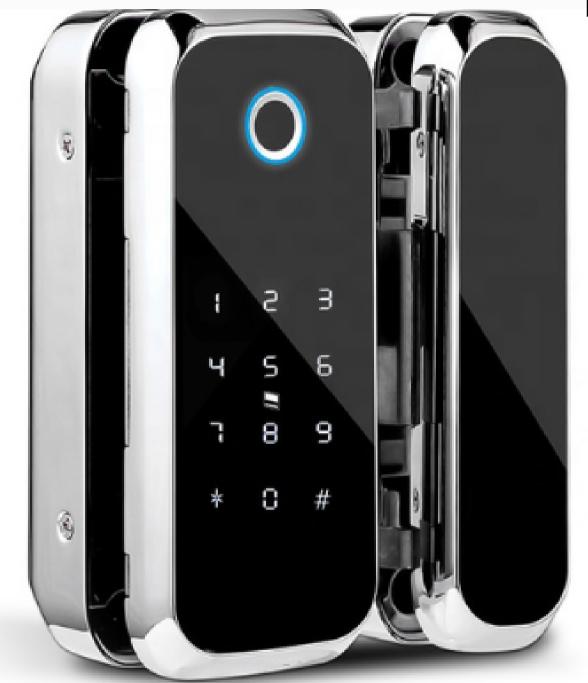

### **MODEL: H15B**

A CLOSER LOOK AT OUR BEST-SELLING SMARTLOCK See the features of this amazing H15B smartlock THE FUTURE OF HOME SECURITY IS HERE Invest in the latest technology to keep your families safe.

### THE FUTURE OF SECURITY IS NOW

Equip your homes with a new standard of safety and technology. LILIWISE Smartlocks are now available via Limatech.

**SECURE YOUR HOME & UNLOCK IN 6 WAYS**