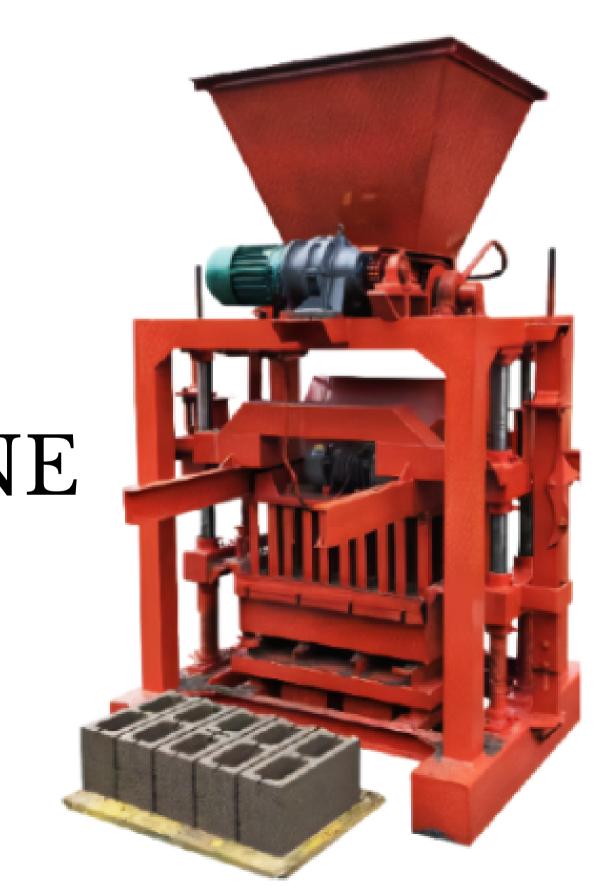

QTJ4 35 SEMI AUTOMATIC HOLLOW BLOCK MACHINE

#### QTJ4-35 Semi-auto Concrete block making machine

|            | G134-33 Sellil-auto Concrete block making machine |            |  |  |  |  |
|------------|---------------------------------------------------|------------|--|--|--|--|
| <b>–</b> , | Main Technical Parameters                         |            |  |  |  |  |
| No.        | Items                                             | Parameters |  |  |  |  |
| 1          | Host machine max.size 2200x1700x2700m             |            |  |  |  |  |
| 2          | Molding form Pressure head and platform Vibration |            |  |  |  |  |
| 3          | Vibration frequency 2800r/m                       |            |  |  |  |  |
| 4          | 4 Pallet size 850x450x20mm                        |            |  |  |  |  |
| 5          | 5 Molding cycle 35s/time                          |            |  |  |  |  |
| 6          | 6 Host machine Power 10.45kw                      |            |  |  |  |  |
| 7          | Vibration force 28KN                              |            |  |  |  |  |
| 8          | Host machine weight 1230kg                        |            |  |  |  |  |
| 9          | Total land 300-600m2                              |            |  |  |  |  |

| 10 | Workers          | 2                                                                                      |  |  |  |  |
|----|------------------|----------------------------------------------------------------------------------------|--|--|--|--|
| 11 | Applied products | Hollow block, solid brick, porous brick, paving and interlocking brick, curbstone, etc |  |  |  |  |
| 12 | Raw materials    | Crushed stone, stone powder, sand, construction wastes, fly ash, slag, cement, etc.    |  |  |  |  |