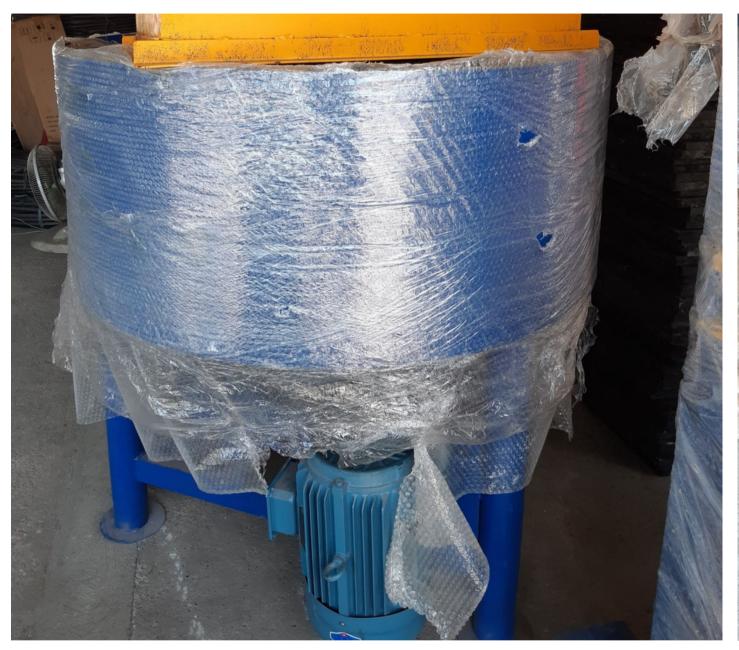

**MIXER** 

SPARE PARTS

FIBER
PALLETS

#### QTJ4-35 Semi-auto Concrete block making machine

|            | G134-33 Sellil-auto Concrete block making machine |            |  |  |  |  |
|------------|---------------------------------------------------|------------|--|--|--|--|
| <b>–</b> , | Main Technical Parameters                         |            |  |  |  |  |
| No.        | Items                                             | Parameters |  |  |  |  |
| 1          | Host machine max.size 2200x1700x2700m             |            |  |  |  |  |
| 2          | Molding form Pressure head and platform Vibration |            |  |  |  |  |
| 3          | Vibration frequency 2800r/m                       |            |  |  |  |  |
| 4          | 4 Pallet size 850x450x20mm                        |            |  |  |  |  |
| 5          | 5 Molding cycle 35s/time                          |            |  |  |  |  |
| 6          | 6 Host machine Power 10.45kw                      |            |  |  |  |  |
| 7          | Vibration force 28KN                              |            |  |  |  |  |
| 8          | Host machine weight 1230kg                        |            |  |  |  |  |
| 9          | Total land 300-600m2                              |            |  |  |  |  |