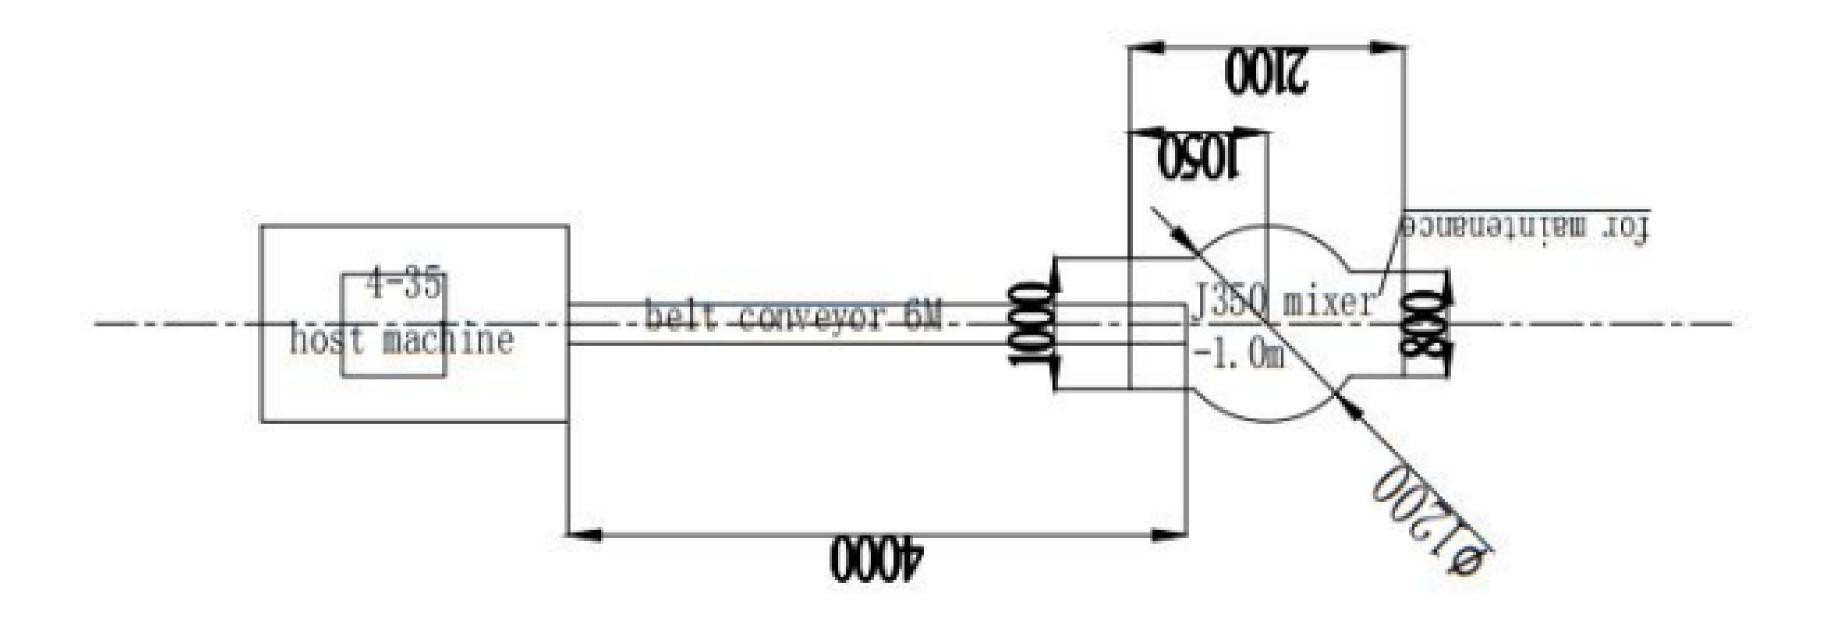

# TROLLEYS & CONVEYOR

HOST MACHINE

# EXTRA MOULD

|      | German-<br>tech block<br>machine<br>OT.I4-35 | Host machine    | QTJ4-35                         |   |  |  |
|------|----------------------------------------------|-----------------|---------------------------------|---|--|--|
|      |                                              | Total power     | 10.45KW                         |   |  |  |
|      |                                              | ree moula       | Normal hollow or<br>solid brick |   |  |  |
| 2 1  | Control<br>unit                              | Semi automatic  |                                 |   |  |  |
|      | JQ350<br>Mixer                               | Input Capacity  | 560L                            |   |  |  |
| _    |                                              | Output Capacity | 350L                            | 1 |  |  |
| - 35 |                                              | Dimension       | φ1200x1160mm                    |   |  |  |
|      |                                              | Power           | 7.5kw                           |   |  |  |
|      | Belt<br>conveyor                             | Length          | 6m                              |   |  |  |
| 4 1  |                                              | Motor           | 1.1kw                           |   |  |  |

| 5 | Extra<br>mould   | Hollow block or solid brick<br>1.1kw |  |   |      | WILLIAM TO THE PARTY OF THE PAR |
|---|------------------|--------------------------------------|--|---|------|--------------------------------------------------------------------------------------------------------------------------------------------------------------------------------------------------------------------------------------------------------------------------------------------------------------------------------------------------------------------------------------------------------------------------------------------------------------------------------------------------------------------------------------------------------------------------------------------------------------------------------------------------------------------------------------------------------------------------------------------------------------------------------------------------------------------------------------------------------------------------------------------------------------------------------------------------------------------------------------------------------------------------------------------------------------------------------------------------------------------------------------------------------------------------------------------------------------------------------------------------------------------------------------------------------------------------------------------------------------------------------------------------------------------------------------------------------------------------------------------------------------------------------------------------------------------------------------------------------------------------------------------------------------------------------------------------------------------------------------------------------------------------------------------------------------------------------------------------------------------------------------------------------------------------------------------------------------------------------------------------------------------------------------------------------------------------------------------------------------------------------|
| 6 | Hand<br>trolley  | To transfer finished blocks          |  | 2 | free |                                                                                                                                                                                                                                                                                                                                                                                                                                                                                                                                                                                                                                                                                                                                                                                                                                                                                                                                                                                                                                                                                                                                                                                                                                                                                                                                                                                                                                                                                                                                                                                                                                                                                                                                                                                                                                                                                                                                                                                                                                                                                                                                |
| 7 | Fiber<br>pallets | 850x450x20mm                         |  |   |      |                                                                                                                                                                                                                                                                                                                                                                                                                                                                                                                                                                                                                                                                                                                                                                                                                                                                                                                                                                                                                                                                                                                                                                                                                                                                                                                                                                                                                                                                                                                                                                                                                                                                                                                                                                                                                                                                                                                                                                                                                                                                                                                                |
| 8 | Tools bag        | Match with 4-35                      |  | 1 | free |                                                                                                                                                                                                                                                                                                                                                                                                                                                                                                                                                                                                                                                                                                                                                                                                                                                                                                                                                                                                                                                                                                                                                                                                                                                                                                                                                                                                                                                                                                                                                                                                                                                                                                                                                                                                                                                                                                                                                                                                                                                                                                                                |
|   | Spare<br>parts   | Match with 4-35                      |  | 1 | free |                                                                                                                                                                                                                                                                                                                                                                                                                                                                                                                                                                                                                                                                                                                                                                                                                                                                                                                                                                                                                                                                                                                                                                                                                                                                                                                                                                                                                                                                                                                                                                                                                                                                                                                                                                                                                                                                                                                                                                                                                                                                                                                                |

#### QTJ4-35 Semi-auto Concrete block making machine

|            | G134-33 Sellil-auto Concrete block making machine |            |  |  |  |  |
|------------|---------------------------------------------------|------------|--|--|--|--|
| <b>–</b> , | Main Technical Parameters                         |            |  |  |  |  |
| No.        | Items                                             | Parameters |  |  |  |  |
| 1          | Host machine max.size 2200x1700x2700m             |            |  |  |  |  |
| 2          | Molding form Pressure head and platform Vibration |            |  |  |  |  |
| 3          | Vibration frequency 2800r/m                       |            |  |  |  |  |
| 4          | 4 Pallet size 850x450x20mm                        |            |  |  |  |  |
| 5          | 5 Molding cycle 35s/time                          |            |  |  |  |  |
| 6          | 6 Host machine Power 10.45kw                      |            |  |  |  |  |
| 7          | Vibration force 28KN                              |            |  |  |  |  |
| 8          | Host machine weight 1230kg                        |            |  |  |  |  |
| 9          | Total land 300-600m2                              |            |  |  |  |  |