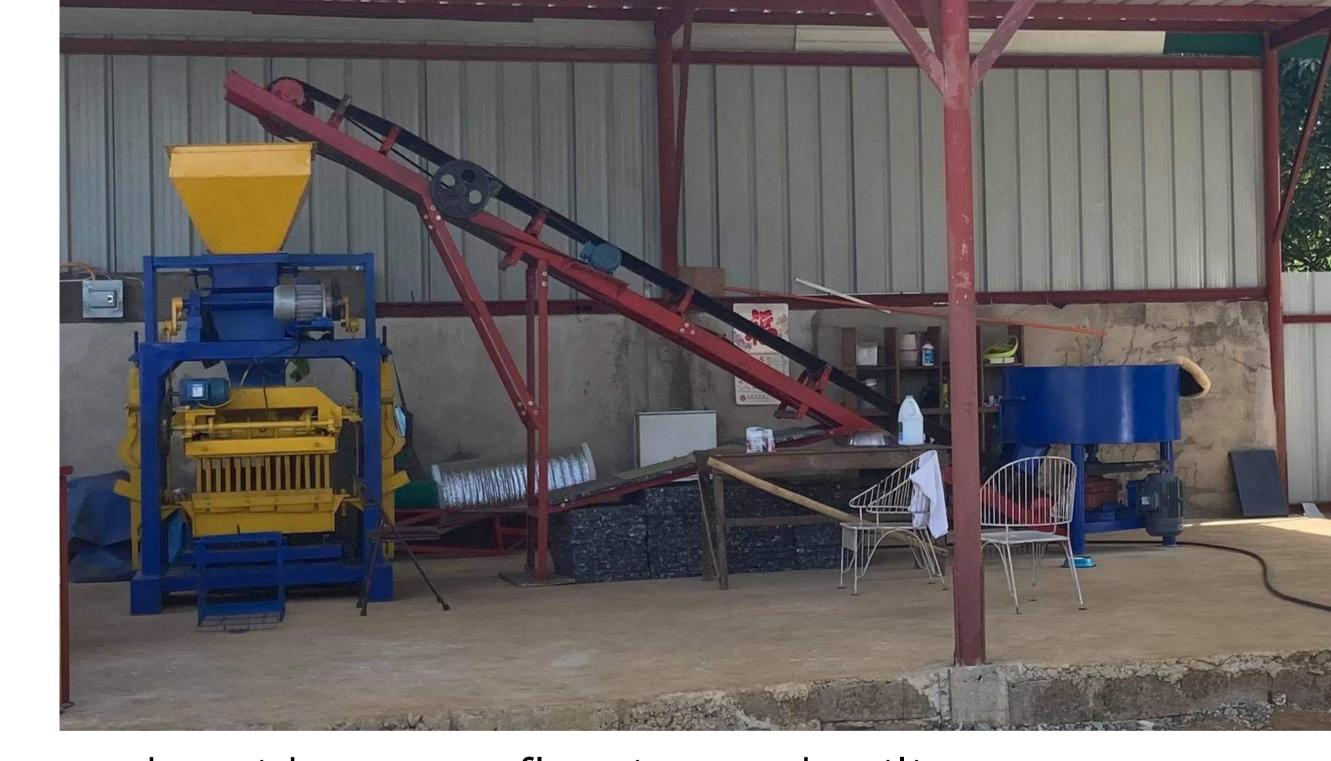

# TROLLEYS & CONVEYOR

HOST MACHINE

# EXTRA MOULD

|      | German-<br>tech block<br>machine<br>OT.I4-35 | Host machine    | QTJ4-35                         |   |  |  |
|------|----------------------------------------------|-----------------|---------------------------------|---|--|--|
|      |                                              | Total power     | 10.45KW                         |   |  |  |
|      |                                              | ree moula       | Normal hollow or<br>solid brick |   |  |  |
| 2 1  | Control<br>unit                              | Semi automatic  |                                 |   |  |  |
|      | JQ350<br>Mixer                               | Input Capacity  | 560L                            |   |  |  |
| _    |                                              | Output Capacity | 350L                            | 1 |  |  |
| - 35 |                                              | Dimension       | φ1200x1160mm                    |   |  |  |
|      |                                              | Power           | 7.5kw                           |   |  |  |
|      | Belt<br>conveyor                             | Length          | 6m                              |   |  |  |
| 4 1  |                                              | Motor           | 1.1kw                           |   |  |  |