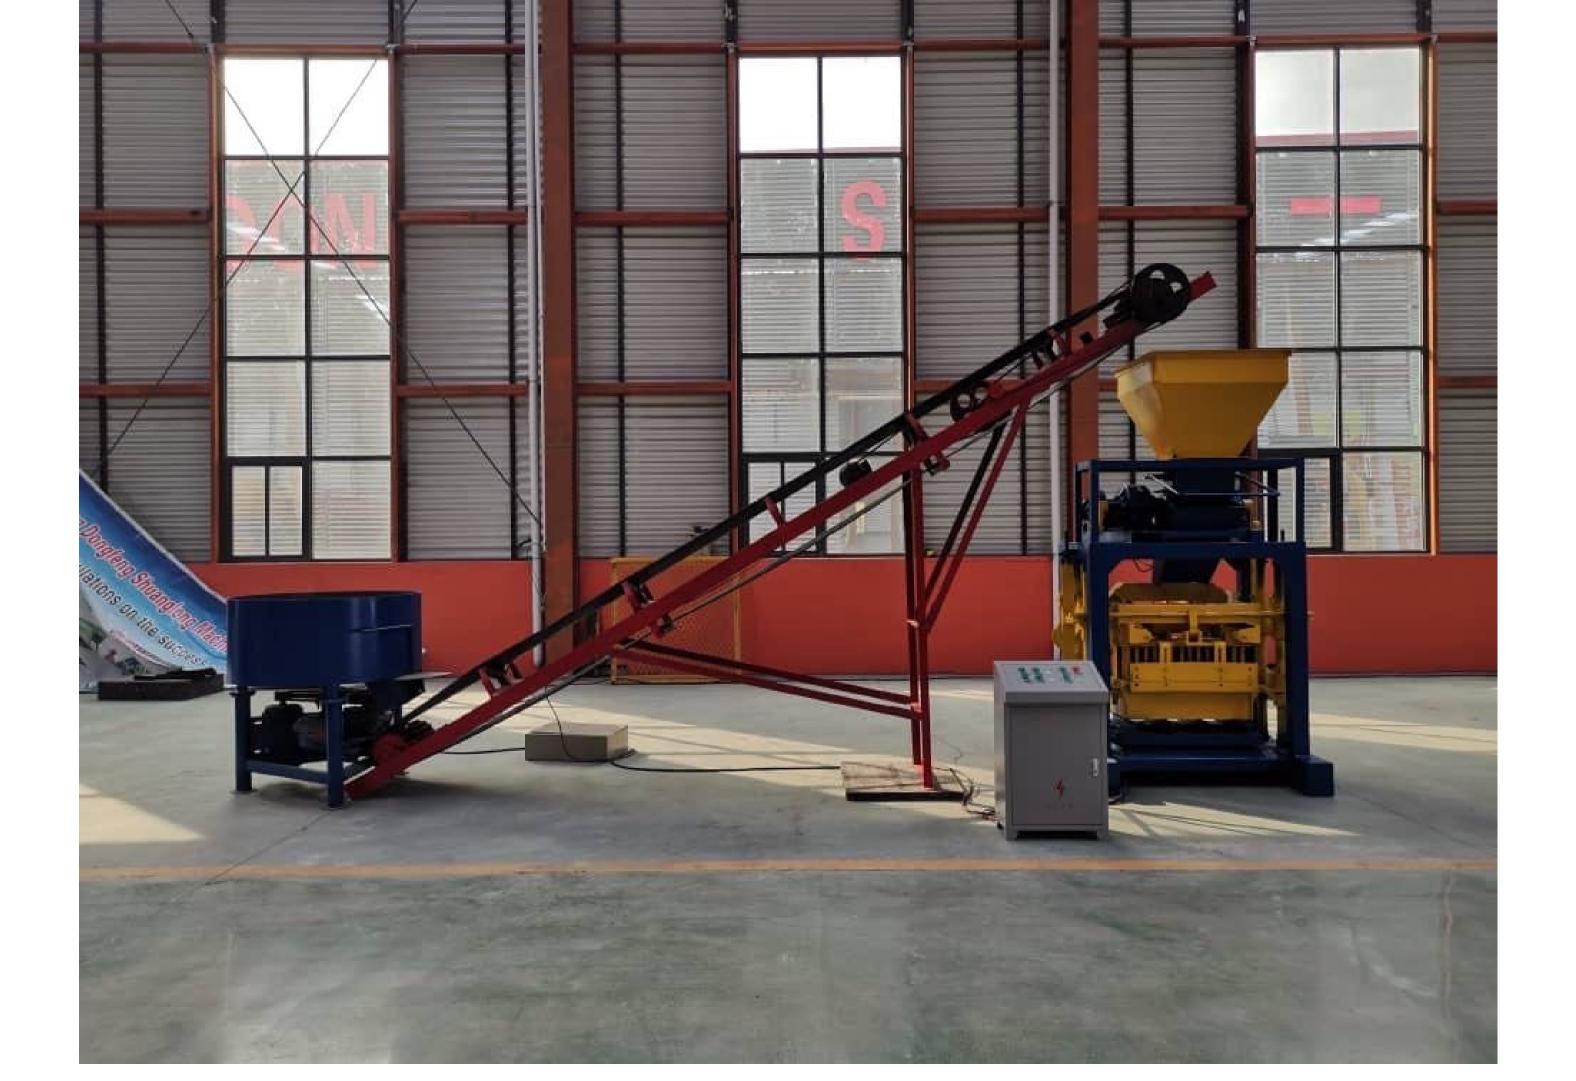

# TROLLEYS & CONVEYOR

HOST MACHINE

# EXTRA MOULD

|      | German-<br>tech block<br>machine<br>OT.I4-35 | Host machine    | QTJ4-35                         |   |  |  |
|------|----------------------------------------------|-----------------|---------------------------------|---|--|--|
|      |                                              | Total power     | 10.45KW                         |   |  |  |
|      |                                              | ree moula       | Normal hollow or<br>solid brick |   |  |  |
| 2 1  | Control<br>unit                              | Semi automatic  |                                 |   |  |  |
|      | JQ350<br>Mixer                               | Input Capacity  | 560L                            |   |  |  |
| _    |                                              | Output Capacity | 350L                            | 1 |  |  |
| - 35 |                                              | Dimension       | φ1200x1160mm                    |   |  |  |
|      |                                              | Power           | 7.5kw                           |   |  |  |
|      | Belt<br>conveyor                             | Length          | 6m                              |   |  |  |
| 4 1  |                                              | Motor           | 1.1kw                           |   |  |  |