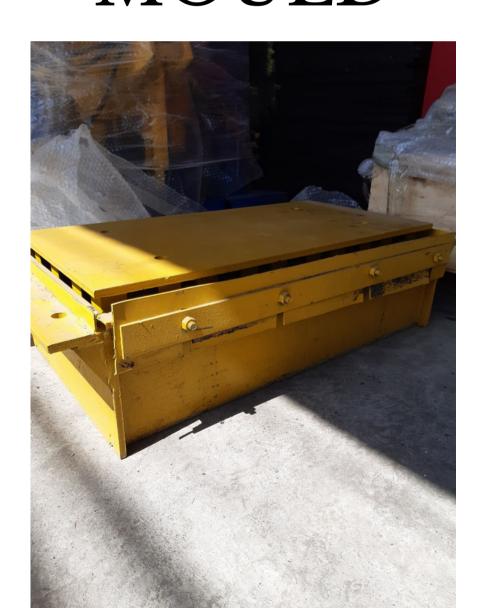

# EXTRA MOULD

|      | German-<br>tech block<br>machine<br>OT.I4-35 | Host machine    | QTJ4-35                         |   |  |  |
|------|----------------------------------------------|-----------------|---------------------------------|---|--|--|
|      |                                              | Total power     | 10.45KW                         |   |  |  |
|      |                                              | ree moula       | Normal hollow or<br>solid brick |   |  |  |
| 2 1  | Control<br>unit                              | Semi automatic  |                                 |   |  |  |
|      | JQ350<br>Mixer                               | Input Capacity  | 560L                            |   |  |  |
| _    |                                              | Output Capacity | 350L                            | 1 |  |  |
| - 35 |                                              | Dimension       | φ1200x1160mm                    |   |  |  |
|      |                                              | Power           | 7.5kw                           |   |  |  |
|      | Belt<br>conveyor                             | Length          | 6m                              |   |  |  |
| 4 1  |                                              | Motor           | 1.1kw                           |   |  |  |

| 5 | Extra<br>mould   | Hollow block or solid brick<br>1.1kw |  |   |      | WILLIAM TO THE PARTY OF THE PAR |
|---|------------------|--------------------------------------|--|---|------|--------------------------------------------------------------------------------------------------------------------------------------------------------------------------------------------------------------------------------------------------------------------------------------------------------------------------------------------------------------------------------------------------------------------------------------------------------------------------------------------------------------------------------------------------------------------------------------------------------------------------------------------------------------------------------------------------------------------------------------------------------------------------------------------------------------------------------------------------------------------------------------------------------------------------------------------------------------------------------------------------------------------------------------------------------------------------------------------------------------------------------------------------------------------------------------------------------------------------------------------------------------------------------------------------------------------------------------------------------------------------------------------------------------------------------------------------------------------------------------------------------------------------------------------------------------------------------------------------------------------------------------------------------------------------------------------------------------------------------------------------------------------------------------------------------------------------------------------------------------------------------------------------------------------------------------------------------------------------------------------------------------------------------------------------------------------------------------------------------------------------------|
| 6 | Hand<br>trolley  | To transfer finished blocks          |  | 2 | free |                                                                                                                                                                                                                                                                                                                                                                                                                                                                                                                                                                                                                                                                                                                                                                                                                                                                                                                                                                                                                                                                                                                                                                                                                                                                                                                                                                                                                                                                                                                                                                                                                                                                                                                                                                                                                                                                                                                                                                                                                                                                                                                                |
| 7 | Fiber<br>pallets | 850x450x20mm                         |  |   |      |                                                                                                                                                                                                                                                                                                                                                                                                                                                                                                                                                                                                                                                                                                                                                                                                                                                                                                                                                                                                                                                                                                                                                                                                                                                                                                                                                                                                                                                                                                                                                                                                                                                                                                                                                                                                                                                                                                                                                                                                                                                                                                                                |
| 8 | Tools bag        | Match with 4-35                      |  | 1 | free |                                                                                                                                                                                                                                                                                                                                                                                                                                                                                                                                                                                                                                                                                                                                                                                                                                                                                                                                                                                                                                                                                                                                                                                                                                                                                                                                                                                                                                                                                                                                                                                                                                                                                                                                                                                                                                                                                                                                                                                                                                                                                                                                |
|   | Spare<br>parts   | Match with 4-35                      |  | 1 | free |                                                                                                                                                                                                                                                                                                                                                                                                                                                                                                                                                                                                                                                                                                                                                                                                                                                                                                                                                                                                                                                                                                                                                                                                                                                                                                                                                                                                                                                                                                                                                                                                                                                                                                                                                                                                                                                                                                                                                                                                                                                                                                                                |