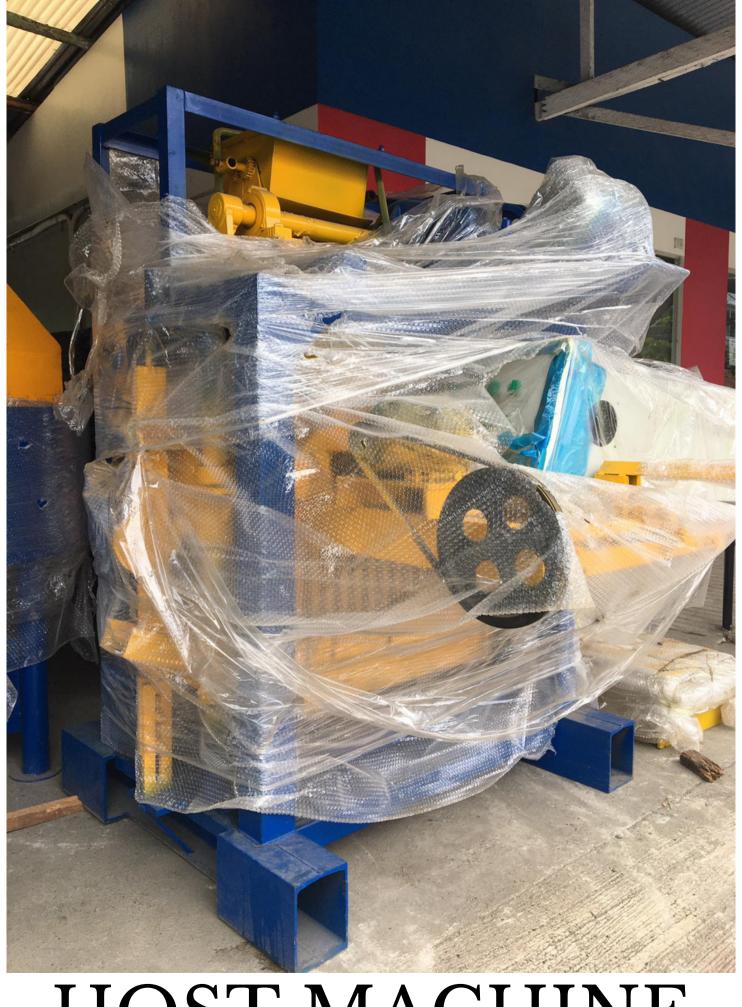

# TROLLEYS & CONVEYOR

HOST MACHINE

#### QTJ4-35 Semi-auto Concrete block making machine

|            | G134-33 Sellil-auto Concrete block making machine |            |  |  |  |  |
|------------|---------------------------------------------------|------------|--|--|--|--|
| <b>–</b> , | Main Technical Parameters                         |            |  |  |  |  |
| No.        | Items                                             | Parameters |  |  |  |  |
| 1          | Host machine max.size 2200x1700x2700m             |            |  |  |  |  |
| 2          | Molding form Pressure head and platform Vibration |            |  |  |  |  |
| 3          | Vibration frequency 2800r/m                       |            |  |  |  |  |
| 4          | 4 Pallet size 850x450x20mm                        |            |  |  |  |  |
| 5          | 5 Molding cycle 35s/time                          |            |  |  |  |  |
| 6          | 6 Host machine Power 10.45kw                      |            |  |  |  |  |
| 7          | Vibration force 28KN                              |            |  |  |  |  |
| 8          | Host machine weight 1230kg                        |            |  |  |  |  |
| 9          | Total land 300-600m2                              |            |  |  |  |  |