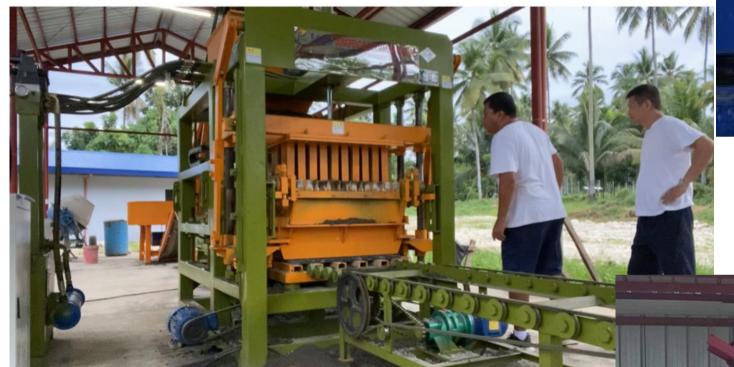

QTJ4 35 SEMI AUTOMATIC HOLLOW BLOCK MACHINE

# TROLLEYS & CONVEYOR

HOST MACHINE

#### QTJ4-35 Semi-auto Concrete block making machine

|            | G134-33 Sellil-auto Concrete block making machine |            |  |  |  |  |
|------------|---------------------------------------------------|------------|--|--|--|--|
| <b>–</b> , | Main Technical Parameters                         |            |  |  |  |  |
| No.        | Items                                             | Parameters |  |  |  |  |
| 1          | Host machine max.size 2200x1700x2700m             |            |  |  |  |  |
| 2          | Molding form Pressure head and platform Vibration |            |  |  |  |  |
| 3          | Vibration frequency 2800r/m                       |            |  |  |  |  |
| 4          | 4 Pallet size 850x450x20mm                        |            |  |  |  |  |
| 5          | 5 Molding cycle 35s/time                          |            |  |  |  |  |
| 6          | 6 Host machine Power 10.45kw                      |            |  |  |  |  |
| 7          | Vibration force 28KN                              |            |  |  |  |  |
| 8          | Host machine weight 1230kg                        |            |  |  |  |  |
| 9          | Total land 300-600m2                              |            |  |  |  |  |