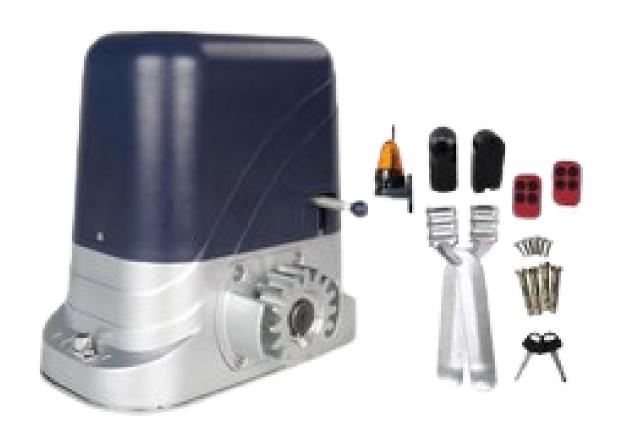

## Accessories of Sliding Gate:

- Gateway Device
- 2pcs remote control
- Gear racks
- Sensor
- Switch Limit Stopper